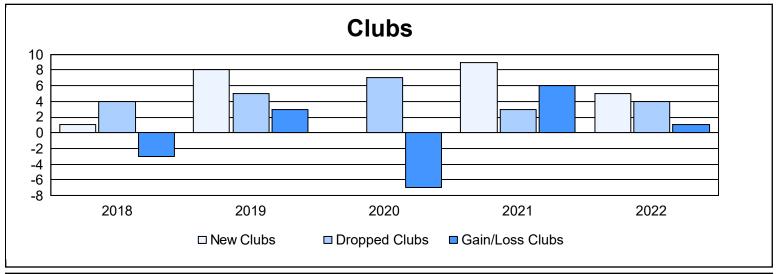

District G 1 As of June 2022 Cumulative

| Year      | New<br>Clubs | Dropped<br>Clubs | Gain/<br>Loss<br>Clubs | New<br>Members | Charter<br>Members | Reinstate<br>Members | Transfer<br>Members | Total<br>Member<br>Added | Total<br>Members<br>Dropped | Gain/<br>Loss<br>Members |
|-----------|--------------|------------------|------------------------|----------------|--------------------|----------------------|---------------------|--------------------------|-----------------------------|--------------------------|
| 2017-2018 | 1            | 4                | -3                     | 163            | 27                 | 19                   | 4                   | 213                      | 355                         | -142                     |
| 2018-2019 | 8            | 5                | 3                      | 224            | 222                | 19                   | 4                   | 469                      | 341                         | 128                      |
| 2019-2020 | 0            | 7                | -7                     | 105            | 17                 | 25                   | 3                   | 150                      | 359                         | -209                     |
| 2020-2021 | 9            | 3                | 6                      | 259            | 341                | 29                   | 2                   | 631                      | 326                         | 305                      |
| 2021-2022 | 5            | 4                | 1                      | 223            | 119                | 77                   | 7                   | 426                      | 411                         | 15                       |
| Average   | 5            | 5                | 0                      | 195            | 145                | 34                   | 4                   | 378                      | 358                         | 19                       |