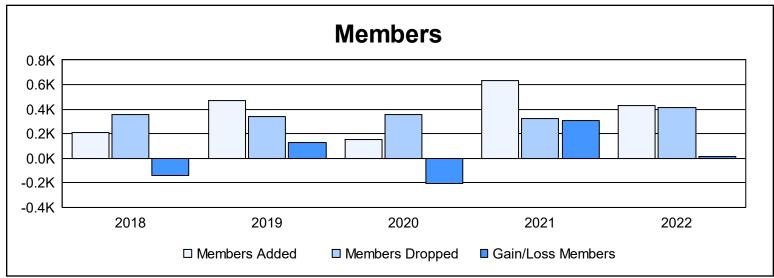

District G 1 As of June 2022 Cumulative

| Year      | New<br>Clubs | Dropped<br>Clubs | Gain/<br>Loss<br>Clubs | New<br>Members | Charter<br>Members | Reinstate<br>Members | Transfer<br>Members | Total<br>Member<br>Added | Total<br>Members<br>Dropped | Gain/<br>Loss<br>Members |
|-----------|--------------|------------------|------------------------|----------------|--------------------|----------------------|---------------------|--------------------------|-----------------------------|--------------------------|
| 2017-2018 | 1            | 4                | -3                     | 163            | 27                 | 19                   | 4                   | 213                      | 355                         | -142                     |
| 2018-2019 | 8            | 5                | 3                      | 224            | 222                | 19                   | 4                   | 469                      | 341                         | 128                      |
| 2019-2020 | 0            | 7                | -7                     | 105            | 17                 | 25                   | 3                   | 150                      | 359                         | -209                     |
| 2020-2021 | 9            | 3                | 6                      | 259            | 341                | 29                   | 2                   | 631                      | 326                         | 305                      |
| 2021-2022 | 5            | 4                | 1                      | 223            | 119                | 77                   | 7                   | 426                      | 411                         | 15                       |
| Average   | 5            | 5                | 0                      | 195            | 145                | 34                   | 4                   | 378                      | 358                         | 19                       |